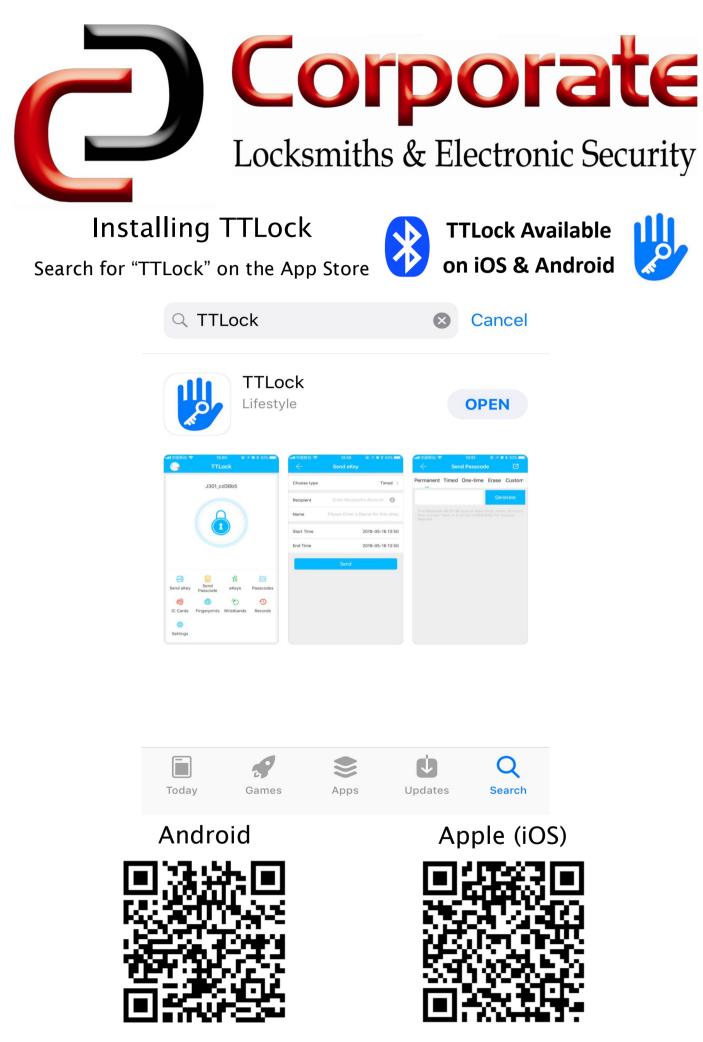

## Intelligent Bluetooth KeySafe

The SecESafe SEKS1 is a large IP66 rated metal Key Safe. It can be operated via Bluetooth using the TTLock iOS/Android app without the need for Internet.

Specific codes can be sent via SMS or E-Mail. These codes can be temporary (1 day) or permanent. Bluetooth access (one-time, temporary, or permanent) can also be shared by SMS or E-Mail. A full audit trail is accessible from the app.