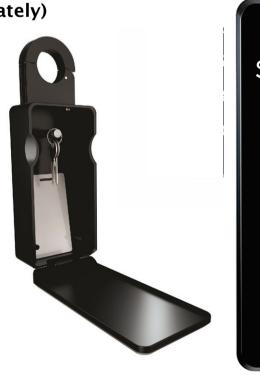

# Wireless Gateway allows remote programming & opening of the keysafe.

(Sold Separately)