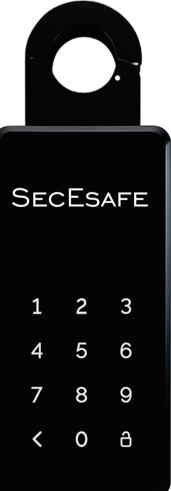

### SecESafe

## Intelligent Bluetooth KeySafe

The SecESafe SEKS1 is a large IP66 rated metal Key Safe. It can be operated via Bluetooth using the TTLock iOS/Android app without the need for Internet.

Specific codes can be sent via SMS or E-Mail. These codes can be temporary (1 day) or permanent. Bluetooth access (one-time, temporary, or permanent) can also be shared by SMS or E-Mail. A full audit trail is accessible from the app.

The keysafe has multiple mounting options, including wall mount, an automotive bracket, & two different shackle types (Standard, & Doorknob mount).

It is large enough to fit debit card sized smart cards, and multiple keyrings with keys & fobs.