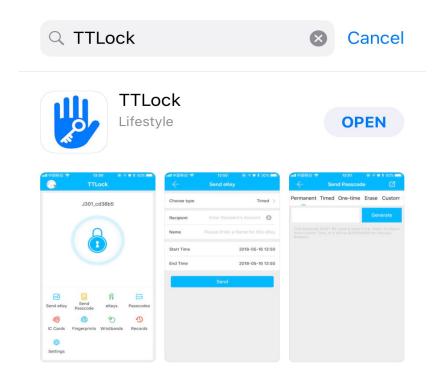

### **Installing TTLock**

Search for "TTLock" on the App Store

**Android** 

Apple (iOS)

More Information