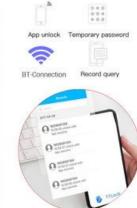

Specific codes can be sent via SMS or E-Mail. These codes can be temporary (1 day) or permanent.

Bluetooth access (one-time, temporary, or permanent) can al so be shared by SMS or E-Mail.

The lock has a privacy switch on the back, preventing outside access from general users while it is active.

Many of these management actions can be performed wirelessly using a TTLock wireless gateway (sold separately)

A Micro USB port is included for power if the batteries go flat.