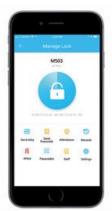

#### **APP BT-Remote Control**

For IOS and Android users, you can unlock it within 1.5s via APP "TTLock"

### **Unlock Options**

- Pin Code
- Fingerprint
- MiFare Card
- TTLock App (iOS/Android)
- Mechanical Key Override
- Gateway (sold separately)

#### Overview

The CL835BF Smart Door Lock is a very versatile Keyless Digital/Electronic Door Lock. It is able to utilise existing mortice lock furniture.

It can be operated via Bluetooth from remote locations using the TTLock iOS/Android app without the need for Internet or WiFi. It is suited for Homes, Offices, Airbnb, Motels, Holiday Homes etc.