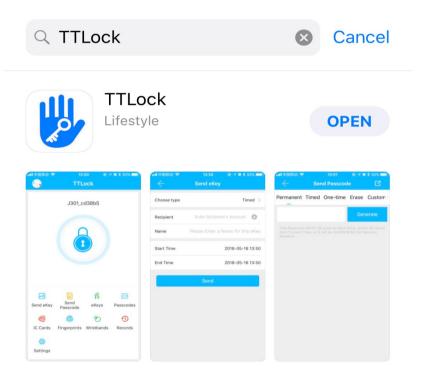

/Android)
- Mechanical Key Override
- Gateway (sold separately)



### Overview

The CL815B & CL815BF Smart Door Lock is a very versatile Keyless Digital/Electronic Door Lock. It is able to utilise existing mortice lock furniture.

It can be operated via Bluetooth from remote locations using the TTLock iOS/Android app without the need for Internet or WiFi. It is suited for Homes, Offices, Airbnb, Motels, Holiday Homes etc.

> Specific codes can be sent via SMS or E-Mail. These codes can be temporary

#### (1 day) or permanent.

Bluetooth access (one-time, temporary, or permanent) can al so be shared by SMS or E-Mail.

The lock has a privacy switch on the back, preventing outside access from general users while it is active.



# Installing TTLock

### Search for "TTLock" on the App Store