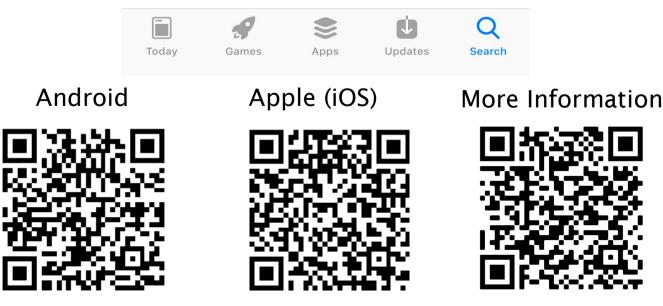

ndroid)
- Mechanical Key Override
- Gateway (sold separately)



### Overview

The CL815B & CL815BF Smart Door Lock is a very versatile Keyless Digital/Electronic Door Lock. It is able to utilise existing mortice lock furniture.

It can be operated via Bluetooth from remote locations using the TTLock iOS/Android app without the need for Internet or WiFi. It is suited for Homes, Offices, Airbnb, Motels, Holiday Homes etc.

> Specific codes can be sent via SMS or E-Mail. These codes can be temporary

#### (1 day) or permanent.

Bluetooth access (one-time, temporary, or permanent) can al so be shared by SMS or E-Mail.

The lock has a privacy switch on the back, preventing outside access from general users while it is active.



# Installing TTLock

### Search for "TTLock" on the App Store