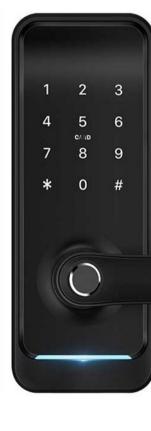

## **Unlock Options**

- Pin Code
- Fingerprint (CL815BF Only)
- MiFare Card
- TTLock App (iOS/Android)
- Mechanical Key Override
- Gateway (sold separately)