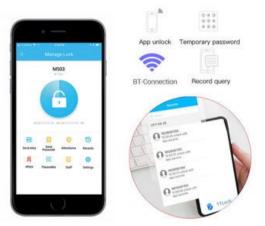

#### **APP BT-Remote Control**

### Overview

The CL815B & CL815BF Smart Door Lock is a very versatile Keyless Digital/Electronic Door Lock. It is able to utilise existing mortice lock furniture.

It can be operated via Bluetooth from remote locations using the TTLock iOS/Android app without the need for Internet or WiFi. It is suited for Homes, Offices, Airbnb, Motels, Holiday Homes etc.

#### (1 day) or permanent.

Bluetooth access (one-time, temporary, or permanent) can al so be shared by SMS or E-Mail.

The lock has a privacy switch on the back, preventing outside access from general users while it is active.