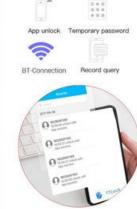

#### **APP BT-Remote Control**

For IOS and Android users, you can unlock it within 1.5s via APP "TTLock"

Motels, Holiday Homes etc.

Specific codes can be sent via SMS or E-Mail. These codes can be temporary (1 day) or permanent.

Bluetooth access (one-time, temporary, or permanent) can al so be shared by SMS or E-Mail.

An audit trail can be accessed through the app to see door access events.

Many of these management actions can be performed wirelessly using a TTLock wireless gateway (sold separately)

A Micro USB port is included for power if the batteries go flat.