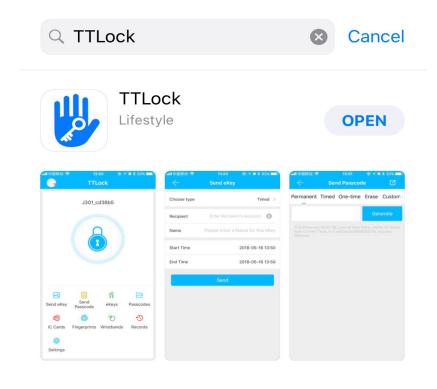

### Installing TTLock

Search for "TTLock" on the App Store

**Android** 

Apple (iOS)

More Information

#### **APP BT-Remote Control**

For IOS and Android users, you can unlock it within 1.5s via APP "TTLock"

Motels, Holiday Homes etc.

Specific codes can be sent via SMS or E-Mail. These codes can be temporary (1 day) or permanent.

Bluetooth access (one-time, temporary, or permanent) can al so be shared by SMS or E-Mail.