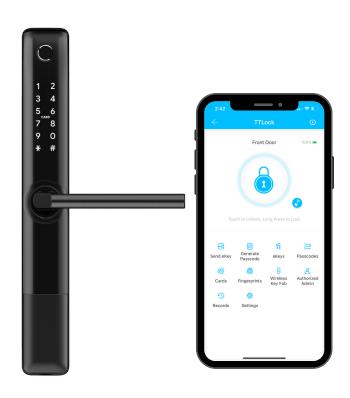

The CL420BF Smart Door Lock is a keyless Bluetooth lock which can be fitted externally and internally to doors and front doors. It can be operated via Bluetooth and from remote locations when using the additional gateway device. The smart lock can be managed through the TTLock App including all lock management.

## Features:

- 5 in 1 Unlock Options (Gateway Sold Separately)
- Specific Codes can be sent via SMS or E-Mail; these codes can be temporary or permanent.
- Intelligent Alarm
- Auto Locking
- Anti-peeping Protection
- TTLock, Google Assistant and Amazon Alexa are supported.
- MiFare Fobs & Fingerprints can be added as credentials.
- Mechanical Key Option
- Micro-USB port in case the batteries go flat