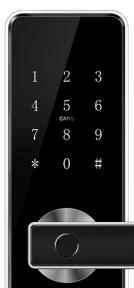

# **Unlock Options**

- Pin Code
- Fingerprint (CL411BF Only)
- MiFare Card
- TTLock App (iOS/Android)
- Mechanical Key Override
- Gateway (sold separately)

### Overview

The CL411B & CL411BF Smart Door Locks are a very versatile Keyless Digital/Electronic Door Lock. It is able to utilise most existing 60/70mm door latches.

It can be operated via Bluetooth from remote locations using the TTLock iOS/Android app without the need for Internet or WiFi. It is suited for Homes, Offices, Airbnb, Motels, Holiday Homes etc.