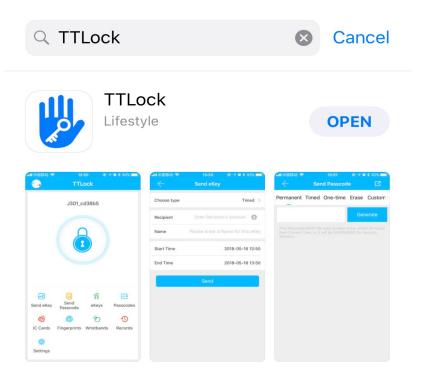

## Installing TTLock

### Search for "TTLock" on the App Store

Specific codes can be sent via SMS or E-Mail. These codes can be temporary (1 day) or permanent.

Bluetooth access (one-time, temporary, or permanent) can also be shared by SMS or E-Mail.

An audit trail can be accessed through the app to see door access events. Many of these management actions can be performed wirelessly using a TTLock wireless gateway (sold separately)