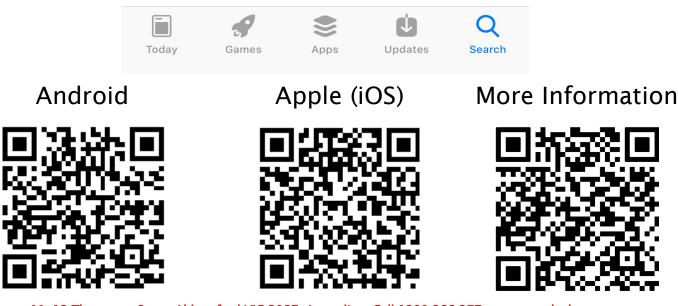

yless Digital/Electronic Door Lock. It is able to utilise most existing 60/70mm door latches.

It can be operated via Bluetooth from remote locations using the TTLock iOS/Android app without the need for Internet or WiFi. It is suited for Homes, Offices, Airbnb, Motels, Holiday Homes etc.

Specific codes can be sent via SMS or E-Mail. These codes can be temporary (1 day) or permanent.

Bluetooth access (one-time, temporary, or permanent) can also be shared by SMS or E-Mail.

An audit trail can be accessed through the app to see door access events. Many of these management actions can be performed wirelessly using a TTLock wireless gateway (sold separately)

A Micro USB port is included for power if the batteries go flat.



## Installing TTLock

### Search for "TTLock" on the App Store