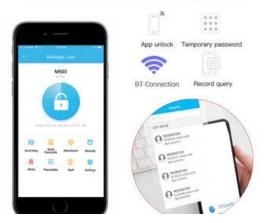

#### **APP BT-Remote Control**

For IOS and Android users, you can unlock it within 1.5s via APP "TTLock"

Specific codes can be sent via SMS or E-Mail. These codes can be temporary (1 day) or permanent.

Bluetooth access (one-time, temporary, or permanent) can also be shared by SMS or E-Mail.

An audit trail can be accessed through the app to see door access events. Many of these management actions can be performed wirelessly using a TTLock wireless gateway (sold separately)