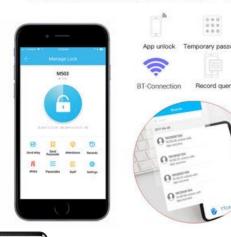

#### **APP BT-Remote Control**

For IOS and Android users, you can unlock it within 1.5s via APP "TTLock"

### **Unlock Options**

- Pin Code
- Fingerprint
- MiFare Card
- TTLock App (iOS/Android)
- Mechanical Key Override
- Wireless Gateway (Sold Separately)

Specific codes can be sent via SMS or E-Mail. These codes can be temporary (1 day) or permanent.

Bluetooth access (one-time, temporary, or permanent) can al so be shared by SMS or E-Mail.

An audit trail can be accessed through the app to see who has used the door.