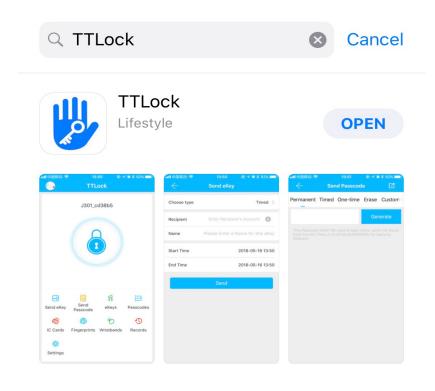

## **Installing TTLock**

Search for "TTLock" on the App Store

**Android** 

Apple (iOS)

More Information

#### **APP BT-Remote Control**

For IOS and Android users, you can unlock it within 1.5s via APP "TTLock"