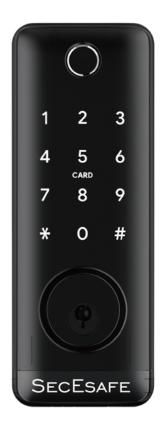

#### **Smart Bluetooth Fingerprint Deadbolt - CL280BF**

Say goodbye to carrying your house or office key everywhere you go! Never get locked out again when you can use your fingerprint to unlock your door.

CL280BF is a smart Deadbolt that combines the best smart lock technology to provide a modern and aesthetic smart lock. Perfect for your home, work, Airbnb, Motel or office. You can set up the deadbolt to meet your needs; whether it be granting permanent, one-time or timed access, the CL280BF enables you to control access from your smartphone conveniently. This smart lock is operated via Bluetooth using the TTLock iOS/Android app without the need for Internet or WiFi. The smart deadbolt can also be operated remotely when a gateway is installed alongside the smart deadbolt (Gateway Sold Separately).'