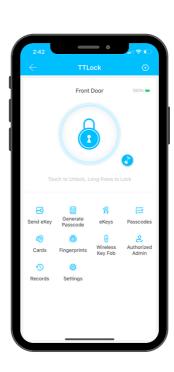

#### **5 Convenient Unlock Options**

- Fingerprint
- Pin Code
- Smart Phone (iOS/Android)
- MiFare Card/Fobs 13.56 Mhz
- Wierless Key Fob (Remote)
- Remotely via Gateway (Sold Separately)

#### **Unlock Features:**

- Fingerprint
- TTLock App (iOS/Android)
- MiFare Card/ Fob
- Pin Code
- Remotely via Gateway (Optional)

Apple (iOS)