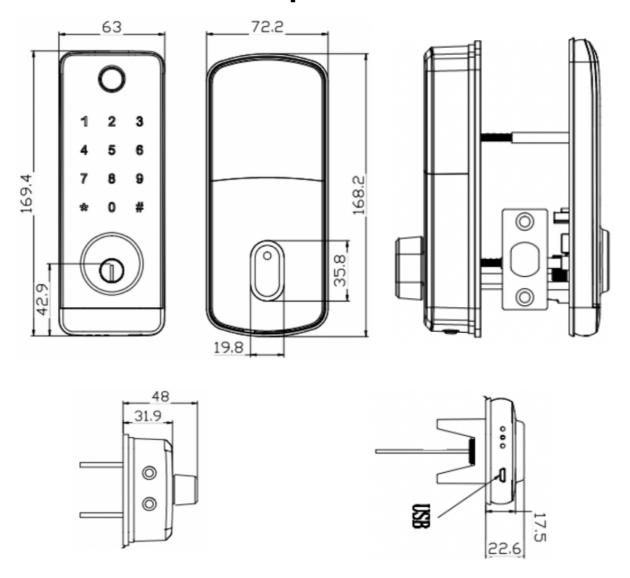

# **Product Specifications**

| Product Code                   | CL280BF                                          |
|--------------------------------|--------------------------------------------------|
| Shipping Dimensions            | 240x200x110mm                                    |
| Ingress Protection (IP) Rating |                                                  |
| Bluetooth Comms Distance       | 8 Metres (walls impede signal)                   |
| Communication Mode             | BLE 4.0 (Bluetooth Low Energy)                   |
| Unlocking Options              | Bluetooth, Code, MiFare Fob, Fingerprint, Remote |
| OS Support                     | iOS 9+ / Android 5+ / MacOS 11 + M1 Mac          |
| Unlock Time                    | ~1.5 sec                                         |
| Power Supply                   | 4x AA Batteries/6V                               |