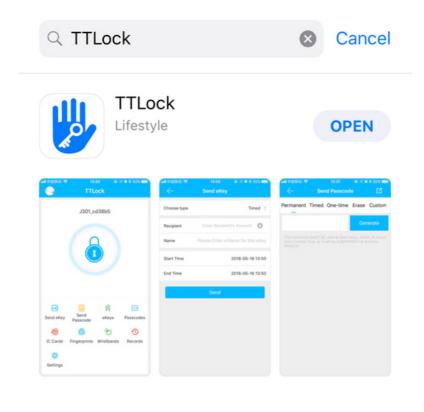

#### 1 Download TTLock App

Search 'TTLock' on the App Store or Google Play store & download the app.

#### 2 Register & Log In

Users can register the account by email or mobile number. When registering users will receive a 'verification code' from email or mobile.

#### **3 Add Device**

Add the keypad by going to the menu bar in the app. Select 'Add Lock' & select 'Door Lock' or 'All Locks'

For more in-depth resources scan the QR code below: