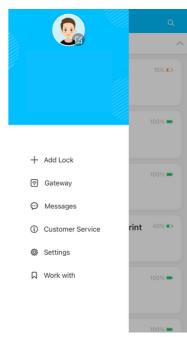

#### **3 Add Device**

Add the keypad by going to the menu bar in the app. Select 'Add Lock' & select 'Door Lock' or 'All Locks'

For more in-depth resources scan the QR code below: