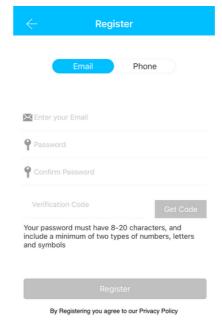

#### 2 Register & Log In

Users can register the account by email or mobile number. When registering users will receive a 'verification code' from email or mobile.