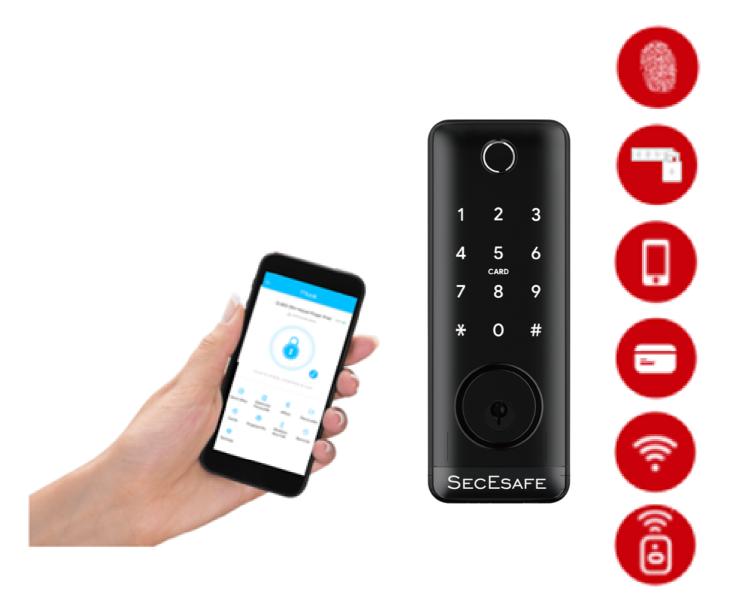

#### Features:

- 5 in 1 Unlock Options (Gateway Sold Separately)
- Specific Codes can be sent via SMS or E-Mail; these codes can be temporary or permanent.
- Intelligent Alarm
- Auto Locking
- Anti-peeping Protection
- TTLock, Google Assistant and Amazon Alexa are supported.
- MiFare Fobs & Fingerprints can be added as credentials.
- Mechanical Key Option
- Micro-USB port in case the batteries go flat

#### **Unlock Features:**

- Fingerprint
- TTLock App (iOS/Android)
- MiFare Card/ Fob
- Pin Code
- Remotely via Gateway (Optional)

Apple (iOS)

#### **5 Convenient Unlock Options**

- Fingerprint
- Pin Code
- Smart Phone (iOS/Android)
- MiFare Card/Fobs 13.56 Mhz
- Wierless Key Fob (Remote)
- Remotely via Gateway (Sold Separately)