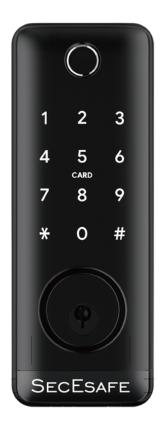

## **Smart Bluetooth Fingerprint Deadbolt - CL280BF**

Say goodbye to carrying your house or office key everywhere you go! Never get locked out again when you can use your fingerprint to unlock your door.

CL280BF is a smart Deadbolt that combines the best smart lock technology to provide a modern and aesthetic smart lock. Perfect for your home, work, Airbnb, Motel or office. You can set up the deadbolt to meet your needs; whether it be granting permanent, one-time or timed access, the CL280BF enables you to control access from your smartphone conveniently. This smart lock is operated via Bluetooth using the TTLock iOS/Android app without the need for Internet or WiFi. The smart deadbolt can also be operated remotely when a gateway is installed alongside the smart deadbolt (Gateway Sold Separately).'