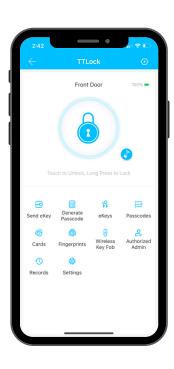

CL280BF is a smart Deadbolt that combines the best smart lock technology to provide a modern and aesthetic smart lock. Perfect for your home, work, Airbnb, Motel or office. You can set up the deadbolt to meet your needs; whether it be granting permanent, one-time or timed access, the CL280BF enables you to control access from your smartphone conveniently. This smart lock is operated via Bluetooth using the TTLock iOS/Android app without the need for Internet or WiFi. The smart deadbolt can also be operated remotely when a gateway is installed alongside the smart deadbolt (Gateway Sold Separately).'