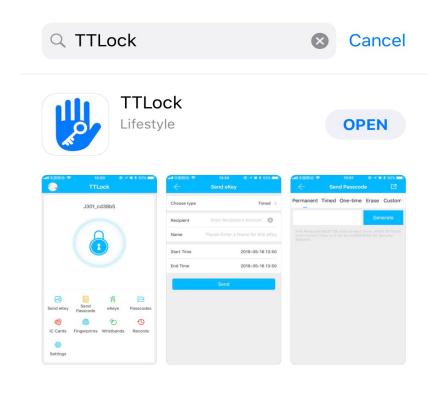

#### Installing TTLock

Search for "TTLock" on the App Store

#### **Android**

#### Apple (iOS)