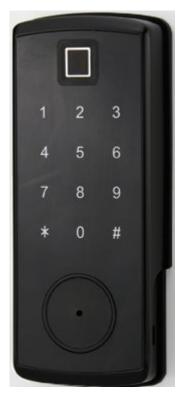

# CL260BF - Bluetooth Deadbolt

### **Unlock Options**

- Code
- Fingerprint
- MiFare Card
- TTLock App
- Mechanical Key Override

#### Overview

Our Smart Door Lock is a Keyless Digital / Electronic Door Lock which can be fitted as a Front Door Lock. It can be operated via Bluetooth or from remote locations using the TTLock iOS/Android app without the need for Internet or WiFi. It is suited for Homes, Offices, Airbnb, Motels, Holiday Homes etc.