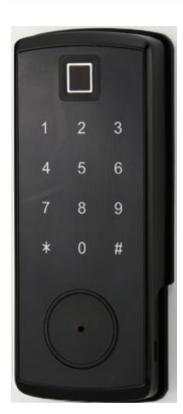

## Rim Mounted Bluetooth Deadbolt

Overview

TTLock Available on iOS & Android

Our Smart Door Lock is a Keyless Digital / Electronic Door Lock which can be fitted as a Front Door Lock. It can be operated via Bluetooth or from remote locations using the TTLock iOS/Android app without the need for Internet or WiFi. It is suited for Homes, Offices, Airbnb, Motels, Holiday Homes etc.

This lock will replace existing 60mm backset rim mounted locks. It is easy to install and adds new functionality to your front door.

- Specific codes can be sent via SMS or E-Mail. These codes can be temporary (1 day) or permanent.
- Bluetooth access (one-time, temporary, or permanent) can also be shared by SMS or E-Mail.
- Fingerprints/Mifare cards can be added to the lock.