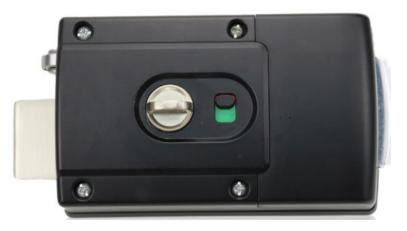

## Rim Mounted Bluetooth Deadbolt

Overview

TTLock Available on iOS & Android

Our Smart Door Lock is a Keyless Digital / Electronic Door Lock which can be fitted as a Front Door Lock. It can be operated via Bluetooth or from remote locations using the TTLock iOS/Android app without the need for Internet or WiFi. It is suited for Homes, Offices, Airbnb, Motels, Holiday Homes etc.

This lock will replace existing 60mm backset rim mounted locks. It is easy to install and adds new functionality to your front door.

- Specific codes can be sent via SMS or E-Mail. These codes can be temporary (1 day) or permanent.
- Bluetooth access (one-time, temporary, or permanent) can also be shared by SMS or E-Mail.
- Fingerprints/Mifare cards can be added to the lock.