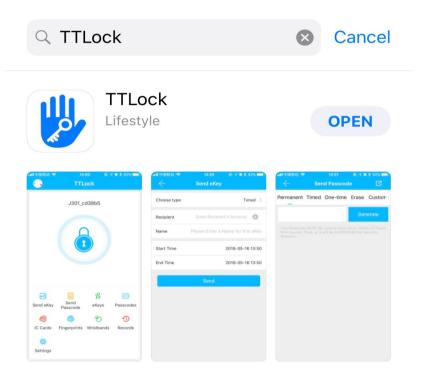

eyless Digital / Electronic Door Lock which can be fitted as a Front Door Lock. It can be operated via Bluetooth or from remote locations using the TTLock iOS/Android app without the need for Internet or WiFi. It is suited for Homes, Offices, Airbnb, Motels, Holiday Homes etc.

This lock will replace existing 60mm backset rim mounted locks. It is easy to install and adds new functionality to your front door.

- Specific codes can be sent via SMS or E-Mail. These codes can be temporary (1 day) or permanent.
- Bluetooth access (one-time, temporary, or permanent) can also be shared by SMS or E-Mail.
- Fingerprints/Mifare cards can be added to the lock.

#### For More Information Call—<u>1300 366 277</u> Or <u>Contact Us</u>



### Installing TTLock

#### Search for "TTLock" on the App Store