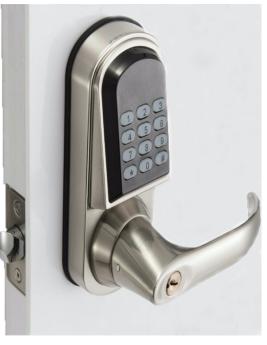

# Intelligent Bluetooth Lever Lock

#### Overview

Our Smart Door Lock is a Keyless Digital / Electronic Door Lock which can be fitted as a Front Door Lock. It can be operated via Bluetooth or from remote locations using the TTLock iOS/Android app without the need for Internet or WiFi. It is suited for Homes, Offices, Airbnb, Motels, Holiday Homes etc.