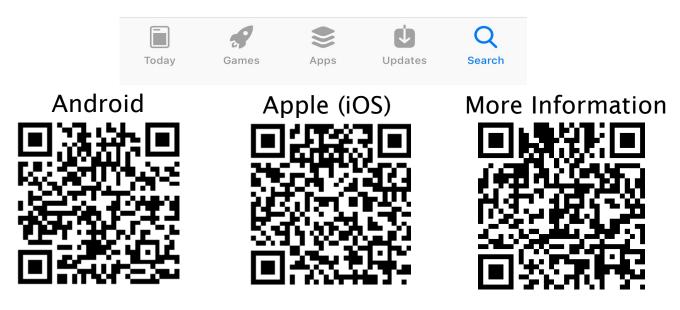

# Intelligent Bluetooth Lever Lock







#### Overview

Our Smart Door Lock is a Keyless Digital / Electronic Door Lock which can be fitted as a Front Door Lock. It can be operated via Bluetooth or from remote locations using the TTLock iOS/Android app without the need for Internet or WiFi. It is suited for Homes, Offices, Airbnb, Motels, Holiday Homes etc.

- Specific codes can be sent via SMS or E-Mail. These codes can be temporary (1 day) or permanent.
- Bluetooth access (one-time, temporary, or permanent) can also be shared by SMS or E-Mail.

#### For More Information Call—<u>1300 366 277</u> Or <u>Contact Us</u>



External 9v battery for emergency





## Installing TTLock

### Search for "TTLock" on the App Store