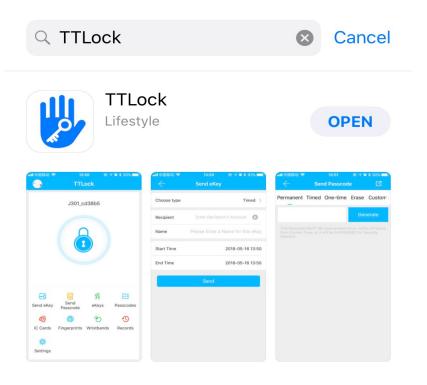

# Intelligent Bluetooth Lever Lock







#### Overview

Our Smart Door Lock is a Keyless Digital / Electronic Door Lock which can be fitted as a Front Door Lock. It can be operated via Bluetooth or from remote locations using the TTLock iOS/Android app without the need for Internet or WiFi. It is suited for Homes, Offices, Airbnb, Motels, Holiday Homes etc.

- Specific codes can be sent via SMS or E-Mail. These codes can be temporary (1 day) or permanent.
- Bluetooth access (one-time, temporary, or permanent) can also be shared by SMS or E-Mail.

#### For More Information Call—<u>1300 366 277</u> Or <u>Contact Us</u>



External 9v battery for emergency





## Installing TTLock

### Search for "TTLock" on the App Store