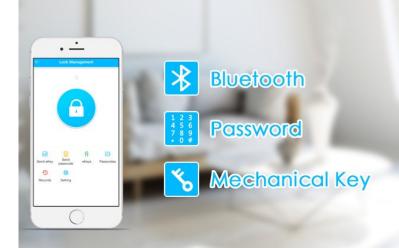

#### Overview

Our Smart Door Lock is a Keyless Digital / Electronic Door Lock which can be fitted as a Front Door Lock. It can be operated via Bluetooth or from remote locations using the TTLock iOS/Android app without the need for Internet or WiFi. It is suited for Homes, Offices, Airbnb, Motels, Holiday Homes etc.

- Specific codes can be sent via SMS or E-Mail. These codes can be temporary (1 day) or permanent.
- Bluetooth access (one-time, temporary, or permanent) can also be shared by SMS or E-Mail.